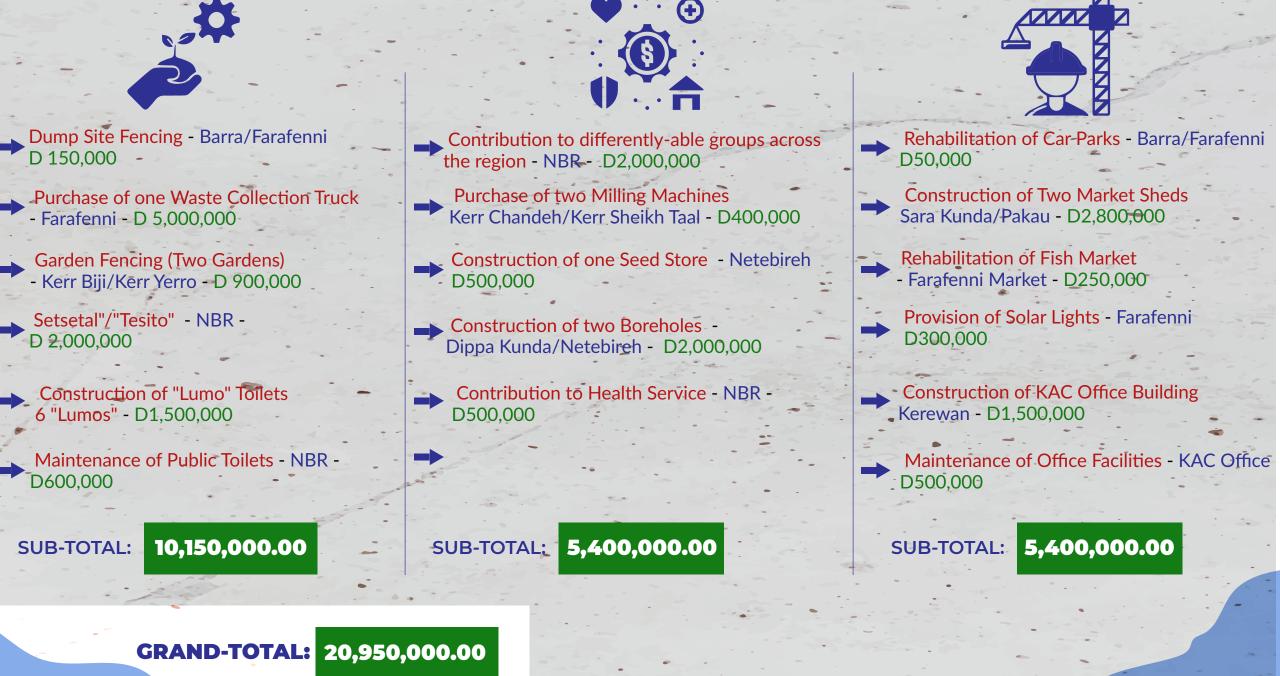

#### **Provision of Social Services Environmental Management Infrastructural Development**

**DEVELOPMENT PROGRAMS FOR FY 2023** 

2021

| Description       | Estimate      | Actual        | Variance<br>(GMD) | Variance (%) | Estimate      | Actual        | Variance<br>(GMD) | Variance (%) | Year - Year<br>Growth | Budget        |
|-------------------|---------------|---------------|-------------------|--------------|---------------|---------------|-------------------|--------------|-----------------------|---------------|
| Tax Revenue       | 15,940,220.00 | 13,970,073.00 | 1,970,147.00      | 12.36%       | 21,722,726.00 | 15,739,667.00 | 5,983,059.00      | 27.54%       | 12.67%                | 22,249,200    |
| Trade License     | 8,227,000.00  | 7,792,150.00  | 434,850.00        | 5.29%        | 10,130,226.00 | 9,732,467.00  | 397,759.00        | 3.93%        | 24.90%                | 11,554,200    |
| Rates             | 7,683,220.00  | 6,164,423.00  | 1,518,797.00      | 19.77%       | 11,572,500.00 | 5,998,700.00  | 5,573,800.00      | 48.16%       | -2.69%                | 10,680,000    |
| Other Tax         | 30,000.00     | 13,500.00     | 16,500.00         | 55.00%       | 20,000.00     | 8,500.00      | 11,500.00         | 57.50%       | -37.04%               | 15,000        |
| Grants/Projects   | 1,500,000.00  | 0             | 1,500,000.00      | 100.00%      | 4,000,000.00  | 2,000,000     | 2,000,000.00      | 50.00%       | #DIV/0!               | 4,000,000     |
| Grants            | 1,500,000.00  | . 0           | 1,500,000.00      | 100.00%      | 4,000,000.00  | 2,000,000     | 2,000,000.00      | 50.00%       | #DIV/0!               | 4,000,000     |
| Non-Tax           | 10,997,488.00 | 5,918,810.00  | 5,078,678.00      | 46.18%       | 12,139,200.00 | 9,999,732.00  | 2,139,468.00      | 17.62%       | 68.95%                | 12,750,800    |
| Rent & Fees       | 10,766,600.00 | 5,900,240.00  | 4,866,360.00      | 45.20%       | 11,903,200.00 | 9,980,732.00  | 1,922,468.00      | 16.15%       | 69.16%                | 12,610,800    |
| Other Income      | 220,000.00    | 8,700.00      | 211,300.00        | 96.05%       | 220,000.00    | 13,500.00     | 206,500.00        | 93.86%       | 55.17%                | 120,000       |
| Interest/Dividend | 10,888.00     | 9,870.00      | 1,018.00          | 9.35%        | 16,000.00     | 5,500.00      | 10,500.00         | 65.63%       | -44.28%               | 20,000        |
| Total Revenue     | 28,437,708.00 | 19,888,883.00 | 8,548,825.00      | 30.06%       | 37,861,926.00 | 27,739,399.00 | 10,122,527.00     | 26.74%       | 39.47%                | 39,000,000.00 |
|                   |               |               |                   |              |               |               | -                 |              |                       | :             |
| Supported by      |               |               |                   |              |               |               |                   |              |                       |               |