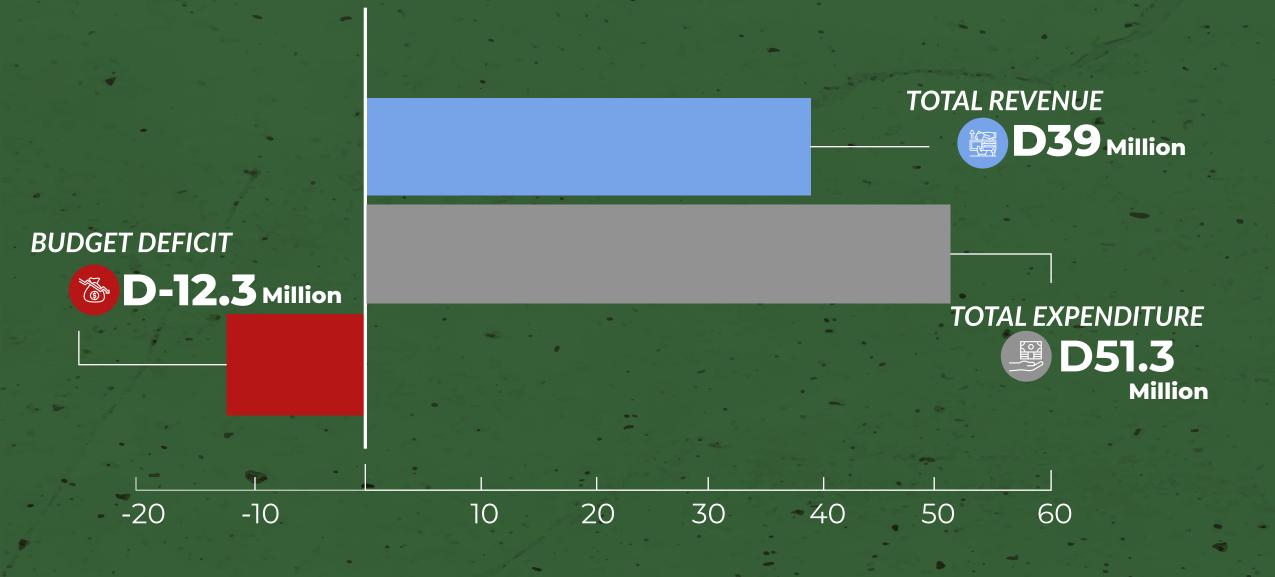

### KEREWAN AREA COUNCIL 2023 BUDGET OVERVIEW

KAC'S BUDGET TO GDP

Percentage to 2023 Nominal GDP

**Estimated 2023 Nominal GDP** 

**ACTUAL REVENUE GROWTH, 2021 - 2022** 

#### **Provision of Social Services Environmental Management Infrastructural Development**

**DEVELOPMENT PROGRAMS FOR FY 2023** 

2021

| Description       | Estimate      | Actual        | Variance<br>(GMD) | Variance (%) | Estimate      | Actual        | Variance<br>(GMD) | Variance (%) | Year - Year<br>Growth | Budget        |
|-------------------|---------------|---------------|-------------------|--------------|---------------|---------------|-------------------|--------------|-----------------------|---------------|
| Tax Revenue       | 15,940,220.00 | 13,970,073.00 | 1,970,147.00      | 12.36%       | 21,722,726.00 | 15,739,667.00 | 5,983,059.00      | 27.54%       | 12.67%                | 22,249,200    |
| Trade License     | 8,227,000.00  | 7,792,150.00  | 434,850.00        | 5.29%        | 10,130,226.00 | 9,732,467.00  | 397,759.00        | 3.93%        | 24.90%                | 11,554,200    |
| Rates             | 7,683,220.00  | 6,164,423.00  | 1,518,797.00      | 19.77%       | 11,572,500.00 | 5,998,700.00  | 5,573,800.00      | 48.16%       | -2.69%                | 10,680,000    |
| Other Tax         | 30,000.00     | 13,500.00     | 16,500.00         | 55.00%       | 20,000.00     | 8,500.00      | 11,500.00         | 57.50%       | -37.04%               | 15,000        |
| Grants/Projects   | 1,500,000.00  | 0             | 1,500,000.00      | 100.00%      | 4,000,000.00  | 2,000,000     | 2,000,000.00      | 50.00%       | #DIV/0!               | 4,000,000     |
| Grants            | 1,500,000.00  | . 0           | 1,500,000.00      | 100.00%      | 4,000,000.00  | 2,000,000     | 2,000,000.00      | 50.00%       | #DIV/0!               | 4,000,000     |
| Non-Tax           | 10,997,488.00 | 5,918,810.00  | 5,078,678.00      | 46.18%       | 12,139,200.00 | 9,999,732.00  | 2,139,468.00      | 17.62%       | 68.95%                | 12,750,800    |
| Rent & Fees       | 10,766,600.00 | 5,900,240.00  | 4,866,360.00      | 45.20%       | 11,903,200.00 | 9,980,732.00  | 1,922,468.00      | 16.15%       | 69.16%                | 12,610,800    |
| Other Income      | 220,000.00    | 8,700.00      | 211,300.00        | 96.05%       | 220,000.00    | 13,500.00     | 206,500.00        | 93.86%       | 55.17%                | 120,000       |
| Interest/Dividend | 10,888.00     | 9,870.00      | 1,018.00          | 9.35%        | 16,000.00     | 5,500.00      | 10,500.00         | 65.63%       | -44.28%               | 20,000        |
| Total Revenue     | 28,437,708.00 | 19,888,883.00 | 8,548,825.00      | 30.06%       | 37,861,926.00 | 27,739,399.00 | 10,122,527.00     | 26.74%       | 39.47%                | 39,000,000.00 |
|                   |               |               |                   |              |               |               | -                 |              |                       | :             |
| Supported by      |               |               |                   |              |               |               |                   |              |                       |               |